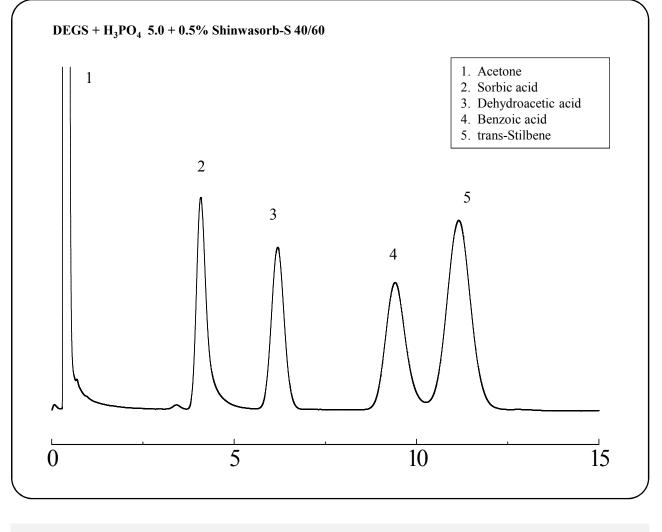

## Analysis of preservatives using Shinwasorb

Food additives such as preservatives, sweeteners, coloring agents, and flavor ingredients are widely used in food manufacturing processes and for processing and preserving food products. Shown below is an example of an analysis of food additives (preservatives) using a column packed with a Shinwasorb packing material.

Column:2.1 m x 3Sample:PreservatCarrier gas:50 mL/mInjection port temp.:260°C

2.1 m x 3.2 mm I.D. Glass Preservatives 50 mL/min  $N_2$  260  $^\circ\!C$ 

Sample volume: Column temp.: Detector: 1.0 μL 185℃ FID 260℃

## ■ Packing material specifications and price ■

| Product name                                   | Weight | Price      |
|------------------------------------------------|--------|------------|
| DEGS + $H_3PO_4$ 5.0 + 0.5% Shinwasorb-S 40/60 | 25 g   | 14,800 JPY |