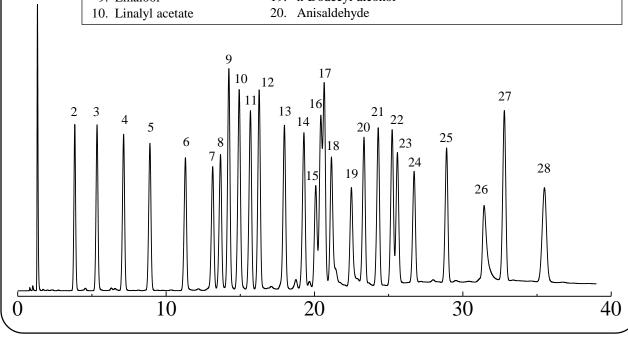

## Measurements of fragrance using Shinwasorb

Fragrances are normally made from a variety of natural resources like plants and animals or blended from a number of perfumes that is chemically synthesized. Shown below is an analysis of a fragrance performed using a column packed with a Shinwasorb packing material.

- 1. Hexane
- 2. α-Pinene
- 3. β-Pinene
- 4. Limonene
- 5. n-Octyl aldehyde
- 5. II-Octyl aldellydd
- 6. n-Nonyl aldehyde
- 7. Citronellal
- 8. n-Decyl aldehyde
- 9. Linalool

- 11. Isobornyl acetate (citronellol)
- 12. Menthol
- 13. Benzyl acetate
- 14. Perillaldehyde
- 15. Geraniol
- 16. α-Ionone
- 17. Benzyl alcohol
- 18. Rose-P
- 19. n-Dodecyl alcohol

- 21. Methyl cinnamate
- 22. Ethyl cinnamate
- 23. Eugenol
- 24. Heliotropin
- 25. Diethyl phthalate
- 26. Vanillin
- 27. Benzyl benzoate
- 28. Benzyl salicylate

Column:

2.1 m x 3.2 mm I.D. Glass

Sample: Fragrance

Column temp.: 80-260°C (6°C/min)

Injection port temp.: 280°C

Sample volume:  $1.0 \mu L$ Carrier gas:  $50 \text{ mL/min N}_2$ 

Detector: 280°C (FID)

SHINWA CHEMICAL INDUSTRIES LTD.

50-2 Kagekatsu-cho, Fushimi-ku Kyoto 612-8307 Japan