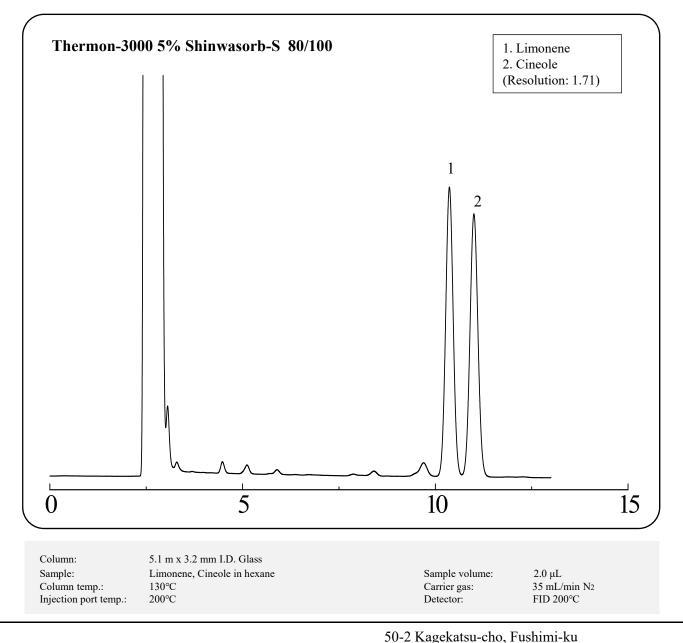

## Analysis of eucalyptus oil using Shinwasorb ~Part 2~

According to official methods in many countries, eucalyptus oil should contain 70% or more of cineol which is main component of eucalyptus oil. Also eucalyptus oil is used in medical drugs due to its sterilization, stimulating and antisepsis property. Shown below is an analysis of eucalyptus oil performed using a column packed with a Shinwasorb packing material and in accordance with public comment in the Japanese Pharmacopoeia.