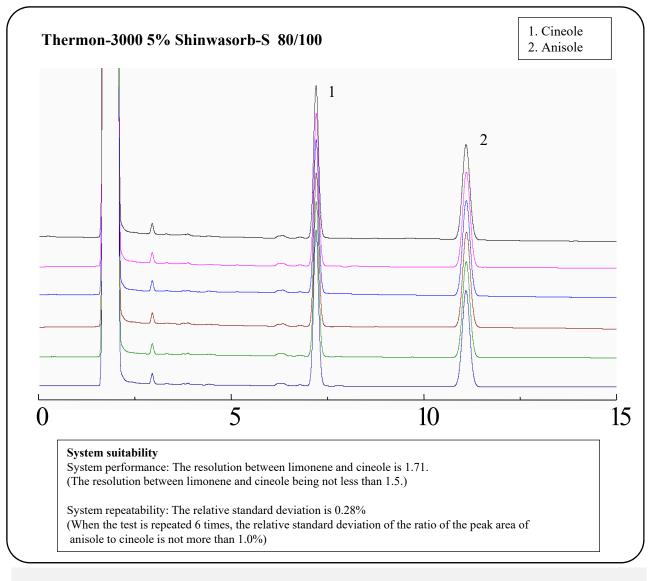

## Analysis of eucalyptus oil using Shinwasorb ~Part 2~

According to official methods in many countries, eucalyptus oil should contain 70% or more of cineol which is main component of eucalyptus oil. Also eucalyptus oil is used in medical drugs due to its sterilization, stimulating and antisepsis property. Shown below is an analysis of eucalyptus oil performed using a column packed with a Shinwasorb packing material and in accordance with public comment in the Japanese Pharmacopoeia.

| Column:               | 5.1 m x 3.2 mm I.D. Glass  |                |              |
|-----------------------|----------------------------|----------------|--------------|
| Sample:               | Cineole, Anisole in hexane | Sample volume: | 2.0 μL       |
| Column temp.:         | 130°C                      | Carrier gas:   | 35 mL/min N2 |
| Injection port temp.: | 200°C                      | Detector:      | FID 200°C    |