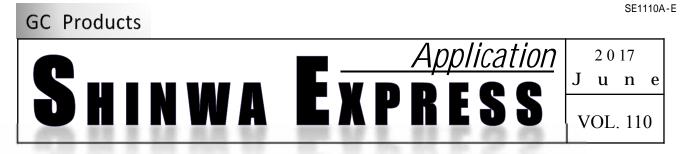

## Analysis of *l*-menthol using Shinwasorb

*l*-menthol is widely used as a medicine because it has a vasodilating action and skin irritation action in addition to being used as refrigerant. Shown below is an analysis of *l*-menthol performed using a column packed with a Shinwasorb packing material and in accordance with the Japanese Pharmacopoeia.

| Column: 2.1m x3.2 mm I.D. Glass                                 |       |
|-----------------------------------------------------------------|-------|
| Sample: <i>l</i> -menthol in dichloromethane Sample volume: 5.0 | .0 µL |
| Carrier gas: 33 mL/min N <sub>2</sub> Column temp.: 14          | 40    |
| Injection port temp.: 200 Detector: 20                          | )0    |