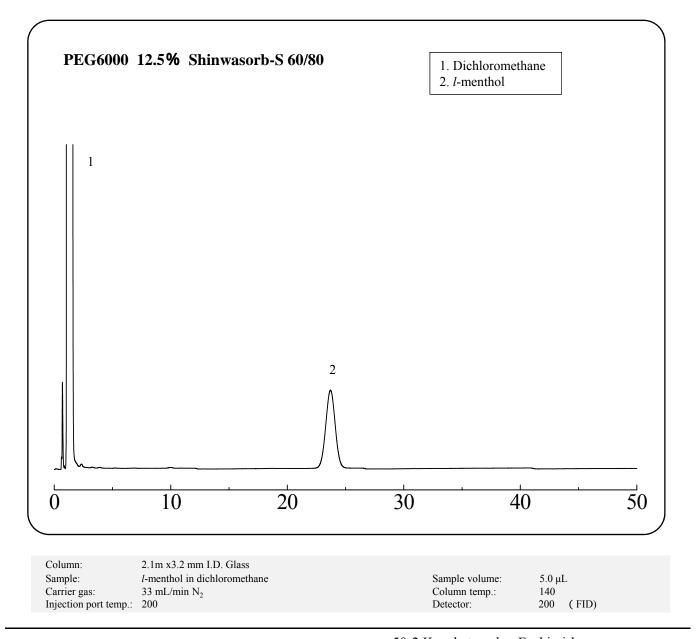

## Analysis of *l*-menthol using Shinwasorb

*l*-menthol is widely used as a medicine because it has a vasodilating action and skin irritation action in addition to being used as refrigerant. Shown below is an analysis of *l*-menthol performed using a column packed with a Shinwasorb packing material and in accordance with the Japanese Pharmacopoeia.

| Column: 2.1m x3.2 mm I.D. Glass                                 |       |
|-----------------------------------------------------------------|-------|
| Sample: <i>l</i> -menthol in dichloromethane Sample volume: 5.0 | .0 µL |
| Carrier gas: 33 mL/min N <sub>2</sub> Column temp.: 14          | 40    |
| Injection port temp.: 200 Detector: 20                          | )0    |