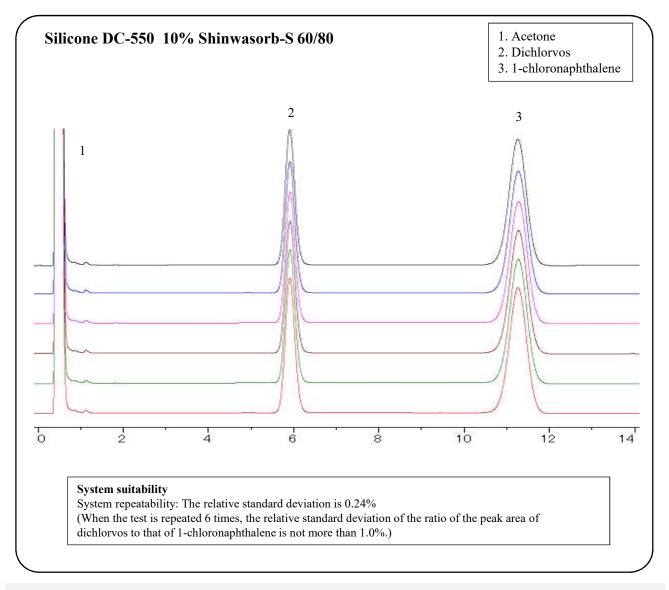

## Analysis of dichlorvos using Shinwasorb

~Assay~

Dichlorvos is an organophosphorus insecticide.

Shown below is an analysis of dichlorvos performed using a column packed with a Shinwasorb packing material in accordance with the Pesticide guidelines.

SHINWA CHEMICAL INDUSTRIES LTD.

50-2 Kagekatsu-cho, Fushimi-ku Kyoto 612-8307 Japan TEL: +81-75-621-2360 FAX: +81-75-602-2660 E-mail: info@shinwa-cpc.co.jp Website: http://shinwa-cpc.co.jp/en/

| Column:       | 2.1 m x 3.2 mm I.D. Glass                                                                      | Sample volume:         | 2.0 μL    |
|---------------|------------------------------------------------------------------------------------------------|------------------------|-----------|
| Sample:       | dichlorvos, 1-chloronaphthalene in acetone                                                     | Detector:              | FID 230°C |
| Column temp.: | 180°C                                                                                          | Injection port temp .: | 230°C     |
| Carrier gas:  | 40 mL/min N <sub>2</sub> (Adjust so that the retention time of dichlorvos is about 6 minutes.) |                        |           |