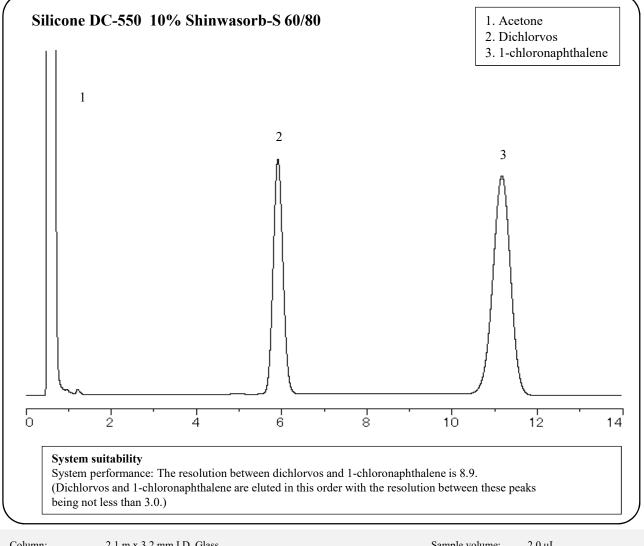

## Analysis of dichlorvos using Shinwasorb

~Assay~

Dichlorvos is an organophosphorus insecticide.

Shown below is an analysis of dichlorvos performed using a column packed with a Shinwasorb packing material in accordance with the Pesticide guidelines.

SHINWA CHEMICAL INDUSTRIES LTD.

50-2 Kagekatsu-cho, Fushimi-ku Kyoto 612-8307 Japan TEL: +81-75-621-2360 FAX: +81-75-602-2660 E-mail: info@shinwa-cpc.co.jp Website: http://shinwa-cpc.co.jp/en/

| Column:       | 2.1 m x 3.2 mm I.D. Glass                                                                      | Sample volume:         | 2.0 μL    |
|---------------|------------------------------------------------------------------------------------------------|------------------------|-----------|
| Sample:       | dichlorvos, 1-chloronaphthalene in acetone                                                     | Detector:              | FID 230°C |
| Column temp.: | 180°C                                                                                          | Injection port temp .: | 230°C     |
| Carrier gas:  | 40 mL/min N <sub>2</sub> (Adjust so that the retention time of dichlorvos is about 6 minutes.) |                        |           |