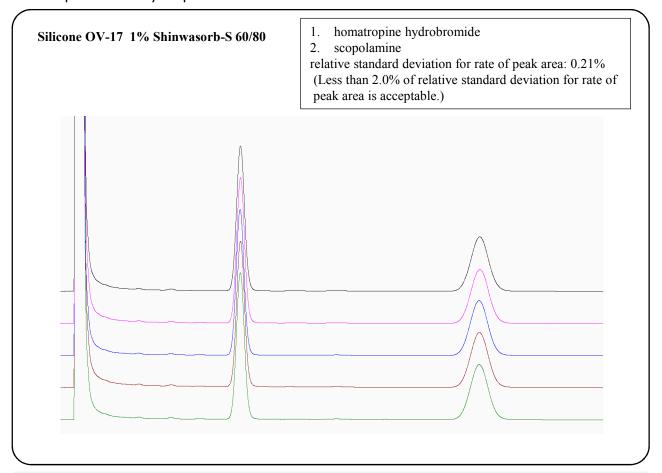

#### ■ Reproducibility experiment

Column: 1.6 m x 3.2 mm I.D. Glass

Sample: scopolamine hydrosulfate / homatropine hydrobromide

Column temp.:  $210^{\circ}$ C Injection port temp.:  $250^{\circ}$ C

Sample volume: Carrier gas: 2.0 μL 45 mL/min N<sub>2</sub> FID 250°C