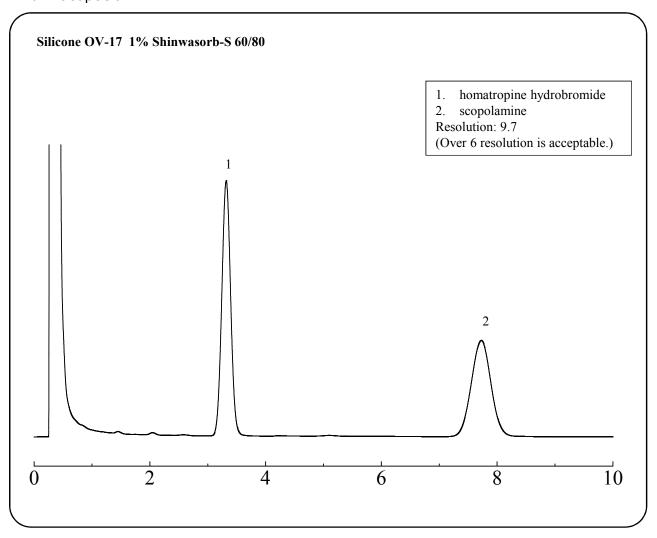

## Analysis of opium alkaloid scopolamine using Shinwasorb

Opium alkaloid scopolamine is used for analgesics and anesthetic. Shown below is an analysis of opium alkaloid scopolamine performed using a column packed with a Shinwasorb packing material and in accordance with the Japanese Pharmacopoeia.

Column: 1.6 m x 3.2 mm I.D. Glass

Sample: scopolamine hydrosulfate / homatropine hydrobromide

210°C Column temp.: Injection port temp.: 250°C Sample volume: Carrier gas: Detector:

 $2.0 \mu L$ 45 mL/min N<sub>2</sub> FID 250°C